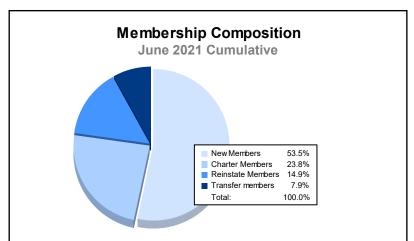

| Year      | New<br>Clubs | Dropped<br>Clubs | Gain/<br>Loss<br>Clubs | New<br>Members | Charter<br>Members | Reinstate<br>Members | Transfer<br>Members | Total<br>Member<br>Added | Total<br>Members<br>Dropped | Gain/<br>Loss<br>Members |
|-----------|--------------|------------------|------------------------|----------------|--------------------|----------------------|---------------------|--------------------------|-----------------------------|--------------------------|
| 2016-2017 | 2            | 3                | -1                     | 152            | 52                 | 6                    | 7                   | 217                      | 215                         | 2                        |
| 2017-2018 | 0            | 2                | -2                     | 111            | 2                  | 8                    | 6                   | 127                      | 208                         | -81                      |
| 2018-2019 | 0            | 2                | -2                     | 83             | 2                  | 12                   | 3                   | 100                      | 213                         | -113                     |
| 2019-2020 | 0            | 4                | -4                     | 92             | 8                  | 14                   | 12                  | 126                      | 214                         | -88                      |
| 2020-2021 | 1            | 3                | -2                     | 54             | 24                 | 15                   | 8                   | 101                      | 159                         | -58                      |
| Average   | 1            | 3                | -2                     | 98             | 18                 | 11                   | 7                   | 134                      | 202                         | -68                      |