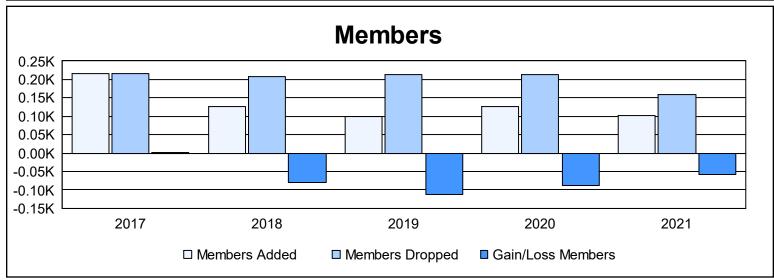

| Year      | New<br>Clubs | Dropped<br>Clubs | Gain/<br>Loss<br>Clubs | New<br>Members | Charter<br>Members | Reinstate<br>Members | Transfer<br>Members | Total<br>Member<br>Added | Total<br>Members<br>Dropped | Gain/<br>Loss<br>Members |
|-----------|--------------|------------------|------------------------|----------------|--------------------|----------------------|---------------------|--------------------------|-----------------------------|--------------------------|
| 2016-2017 | 2            | 3                | -1                     | 152            | 52                 | 6                    | 7                   | 217                      | 215                         | 2                        |
| 2017-2018 | 0            | 2                | -2                     | 111            | 2                  | 8                    | 6                   | 127                      | 208                         | -81                      |
| 2018-2019 | 0            | 2                | -2                     | 83             | 2                  | 12                   | 3                   | 100                      | 213                         | -113                     |
| 2019-2020 | 0            | 4                | -4                     | 92             | 8                  | 14                   | 12                  | 126                      | 214                         | -88                      |
| 2020-2021 | 1            | 3                | -2                     | 54             | 24                 | 15                   | 8                   | 101                      | 159                         | -58                      |
| Average   | 1            | 3                | -2                     | 98             | 18                 | 11                   | 7                   | 134                      | 202                         | -68                      |