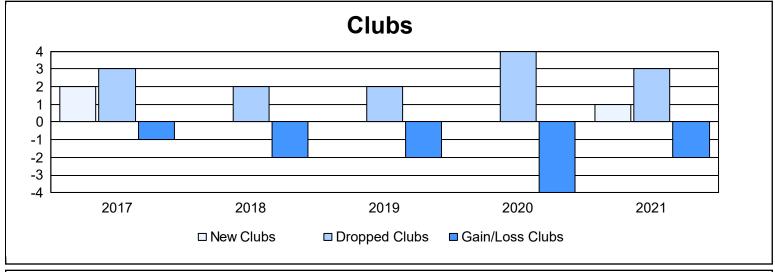

| Year      | New<br>Clubs | Dropped<br>Clubs | Gain/<br>Loss<br>Clubs | New<br>Members | Charter<br>Members | Reinstate<br>Members | Transfer<br>Members | Total<br>Member<br>Added | Total<br>Members<br>Dropped | Gain/<br>Loss<br>Members |
|-----------|--------------|------------------|------------------------|----------------|--------------------|----------------------|---------------------|--------------------------|-----------------------------|--------------------------|
| 2016-2017 | 2            | 3                | -1                     | 152            | 52                 | 6                    | 7                   | 217                      | 215                         | 2                        |
| 2017-2018 | 0            | 2                | -2                     | 111            | 2                  | 8                    | 6                   | 127                      | 208                         | -81                      |
| 2018-2019 | 0            | 2                | -2                     | 83             | 2                  | 12                   | 3                   | 100                      | 213                         | -113                     |
| 2019-2020 | 0            | 4                | -4                     | 92             | 8                  | 14                   | 12                  | 126                      | 214                         | -88                      |
| 2020-2021 | 1            | 3                | -2                     | 54             | 24                 | 15                   | 8                   | 101                      | 159                         | -58                      |
| Average   | 1            | 3                | -2                     | 98             | 18                 | 11                   | 7                   | 134                      | 202                         | -68                      |